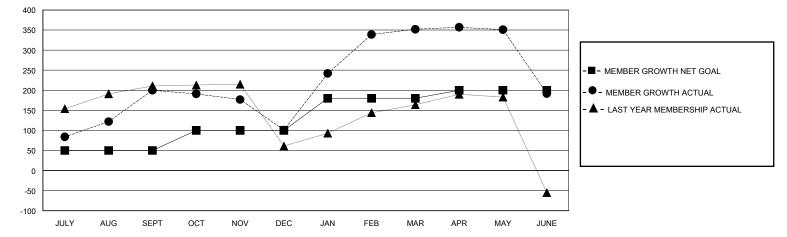

## MONTHLY MEMBERSHIP PROGRESS REPORT

District 321B1

Results as of: 6/30/2020

| GMT:          |               | LOC         | ATION INDIA   |                       |                       |                         | GMT CA                                             |  |  |
|---------------|---------------|-------------|---------------|-----------------------|-----------------------|-------------------------|----------------------------------------------------|--|--|
|               | Club          | DS          |               | Members               |                       |                         |                                                    |  |  |
|               | RESULTS FOR   | R 2019-2020 |               | RESULTS FOR 2019-2020 |                       |                         |                                                    |  |  |
| QUARTER       | NEW CLUB GOAL | NEW CLUBS   | DROPPED CLUBS | QUARTER MEMB          | ER GROWTH NET<br>GOAL | MEMBER GROWTH<br>ACTUAL | DROPPED<br>MEMBERS ACTUAL<br>(including transfers) |  |  |
| JULY/AUG/SEPT | 5             | 8           | 1             | JULY/AUG/SEPT         | 50                    | 326                     | 56                                                 |  |  |
| OCT/NOV/DEC   | 0             | 0           | 2             | OCT/NOV/DEC           | 50                    | 33                      | 121                                                |  |  |
| JAN/FEB/MAR   | 0             | 4           | 1             | JAN/FEB/MAR           | 80                    | 341                     | 73                                                 |  |  |
| APR/MAY/JUNE  | 0             | 0           | 0             | APR/MAY/JUNE          | 20                    | 28                      | 182                                                |  |  |