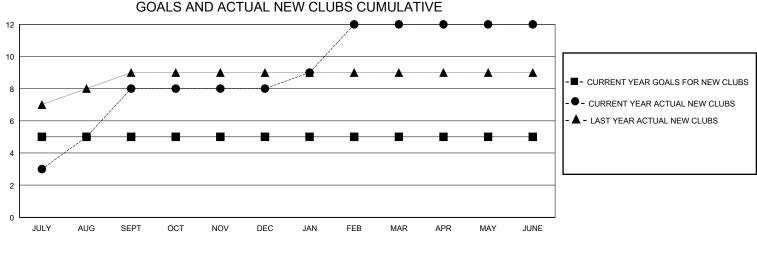

## MONTHLY MEMBERSHIP PROGRESS REPORT

District 321B1

Results as of: 6/30/2020

| GMT:          |               | LOC         | ATION INDIA   |                       |                       |                         | GMT CA                                             |  |  |
|---------------|---------------|-------------|---------------|-----------------------|-----------------------|-------------------------|----------------------------------------------------|--|--|
|               | Club          | DS          |               | Members               |                       |                         |                                                    |  |  |
|               | RESULTS FOR   | R 2019-2020 |               | RESULTS FOR 2019-2020 |                       |                         |                                                    |  |  |
| QUARTER       | NEW CLUB GOAL | NEW CLUBS   | DROPPED CLUBS | QUARTER MEMB          | ER GROWTH NET<br>GOAL | MEMBER GROWTH<br>ACTUAL | DROPPED<br>MEMBERS ACTUAL<br>(including transfers) |  |  |
| JULY/AUG/SEPT | 5             | 8           | 1             | JULY/AUG/SEPT         | 50                    | 326                     | 56                                                 |  |  |
| OCT/NOV/DEC   | 0             | 0           | 2             | OCT/NOV/DEC           | 50                    | 33                      | 121                                                |  |  |
| JAN/FEB/MAR   | 0             | 4           | 1             | JAN/FEB/MAR           | 80                    | 341                     | 73                                                 |  |  |
| APR/MAY/JUNE  | 0             | 0           | 0             | APR/MAY/JUNE          | 20                    | 28                      | 182                                                |  |  |